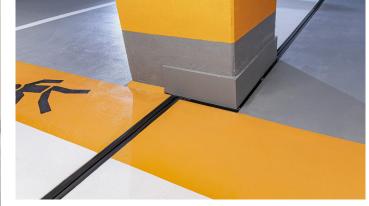

5 CPS 20/50 joint profile

6 Coating

Absolutely free of metal and therefore 100% rust-free: As de-icing salt and water are carried directly into underground car parks, parking levels and multi-storey car parks from outside, the absence of metal is a key criterion for smooth operation.

Long service life and low maintenance costs.

Waterproof: The best protection thanks to a tested and sealed coating connection and easy-to-replace rubber insert.

Custom colour scheme: The profiles can be coated as desired, meaning they will fit perfectly into your colour concept.