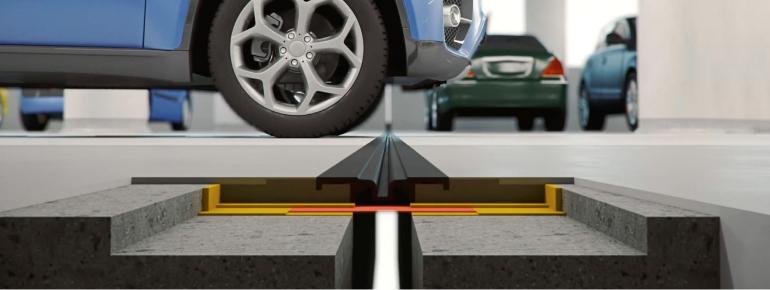

## **FLOOR JOINT PROFILES** FOR MULTI-STOREY CAR PARKS

The materials of multi-storey and underground car parks are subjected to enormous static and weather-related challenges due to thousands of tons of load, moisture and de-icing salt. Joint transition solutions serve a crucial function. Carbon composite floor joint profiles with a permanently sealed coating connection protect the materials in the long term.

## **OPTIMAL PROTECTION** FOR THE STATICS AND STRUCTURE