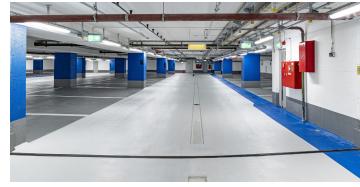

## **FLOOR JOINT PROFILES** FOR MULTI-STOREY CAR PARKS

The materials of multi-storey and underground car parks are subjected to enormous static and weather-related challenges due to thousands of tons of load, moisture and de-icing salt. Joint transition solutions serve a crucial function. Carbon composite floor joint profiles with a permanently sealed coating connection protect the materials in the long term.

## **OPTIMAL PROTECTION** FOR THE STATICS AND STRUCTURE