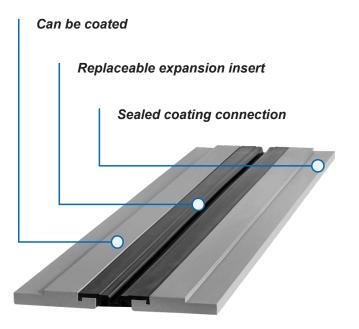

5 CPS 20/50 joint profile

6 Coating

Absolutely free of metal and therefore 100% rust-free: As de-icing salt and water are carried directly into underground car parks, parking levels and multi-storey car parks from outside, the absence of metal is a key criterion for smooth operation.

Long service life and low maintenance costs.

Waterproof: The best protection thanks to a tested and sealed coating connection and easy-to-replace rubber insert.

Custom colour scheme: The profiles can be coated as desired, meaning they will fit perfectly into your colour concept.