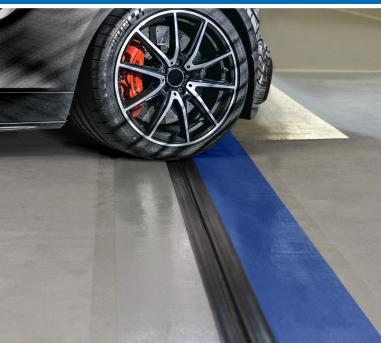

### - The permanent solution for floor joints

Prefabricated profiles for rapid installation. Depending on the version, they can be fully loaded and accessed again by anything from pedestrians to heavy goods vehicles within a few hours.

## **FLOOR JOINT PROFILES** FOR MULTI-STOREY CAR PARKS

The materials of multi-storey and underground car parks are subjected to enormous static and weather-related challenges due to thousands of tons of load, moisture and de-icing salt. Joint transition solutions serve a crucial function. Carbon composite floor joint profiles with a permanently sealed coating connection protect the materials in the long term.