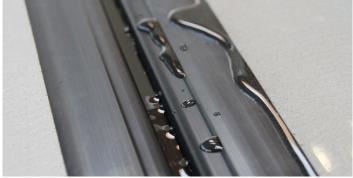

5 CPS 20/50 joint profile

6 Coating

Absolutely free of metal and therefore 100% rust-free: As de-icing salt and water are carried directly into underground car parks, parking levels and multi-storey car parks from outside, the absence of metal is a key criterion for smooth operation.

Long service life and low maintenance costs.

Waterproof: The best protection thanks to a tested and sealed coating connection and easy-to-replace rubber insert.

Custom colour scheme: The profiles can be coated as desired, meaning they will fit perfectly into your colour concept.