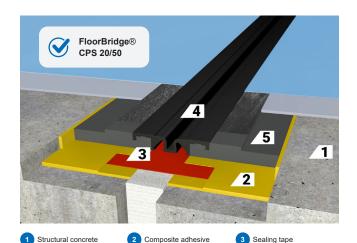

5 CPS 20/50 joint profile

6 Coating

Absolutely free of metal and therefore 100% rust-free: As de-icing salt and water are carried directly into underground car parks, parking levels and multi-storey car parks from outside, the absence of metal is a key criterion for smooth operation.

Long service life and low maintenance costs.

Waterproof: The best protection thanks to a tested and sealed coating connection and easy-to-replace rubber insert.

Custom colour scheme: The profiles can be coated as desired, meaning they will fit perfectly into your colour concept.