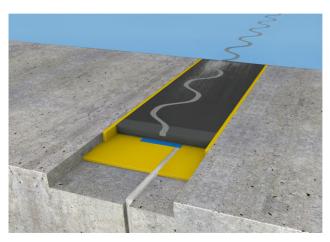

## FloorBridge® SLX 15/10

Carbon Composite floorjoint profile with an off-center sine curve for wider kerfs and contraction joints.

- ♦ Width of joint profile: ca. 130 mm
- Length of joint profile: ca. 1.200 mm installed (1.195 mm netto)
- ◆ Thickness of joint profile: ca. 15 mm
- Joint width in substrate: max. 10 mm
- ◆ Contamination seal: ca. 10 mm
- ◆ Total horizontal joint movement: 8 mm (-3/+5 mm)
- Grindable: max. 2 mm
- Compressive strength: 60 N/mm² (ONR 23303)
- Load: corresponds to forklift class FL6 axle load 170 kN (DIN EN 1991-1-1)
- Fire classification: Bfl-s1
- Colour: grey
- Packaging: 168 pcs. a 1,2 m / euro-pallet
- → suitable protective foil: SF11